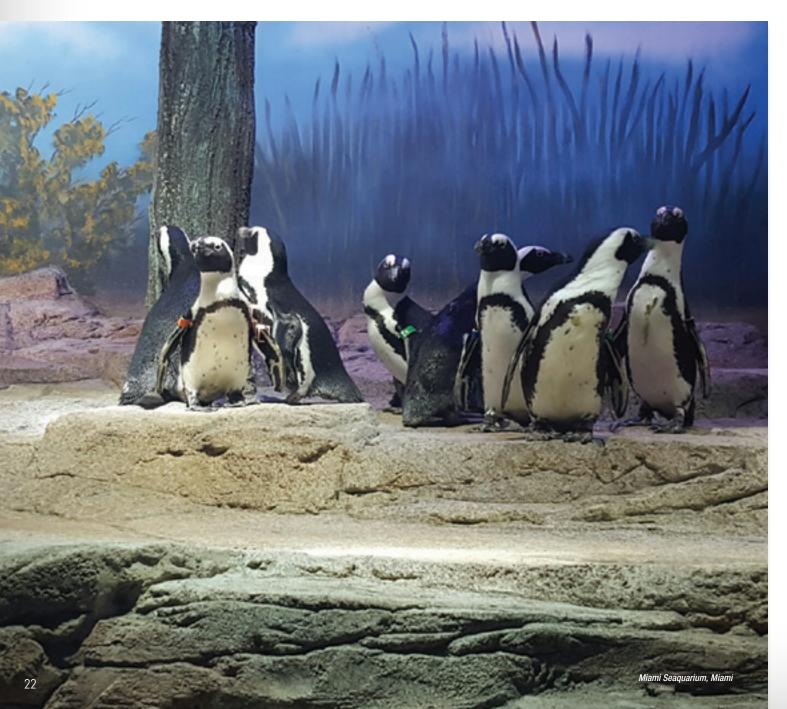

## Miami, Palm Beach & More

Miami Seaquarium, Miami NEW Penguin Isle A new penguin habitat featuring an 800 sq ft rocky area with an adjoining 9,000 gallon pool. Adult (10+) \$43.99 \$37.99 Child (3-9) \$34.99 \$28.99