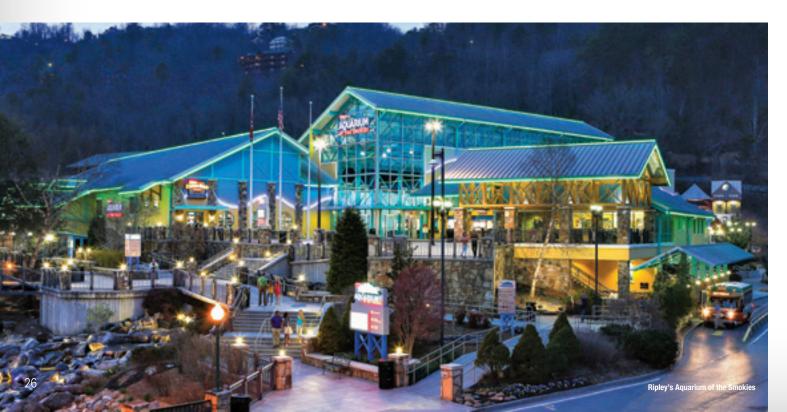

## Gatlinburg

| NAA Pick                                                                                                                                                                       | Ripley's Aquarium of the Smokies<br>Gatlinburg                                                                                                                                   |  |
|--------------------------------------------------------------------------------------------------------------------------------------------------------------------------------|----------------------------------------------------------------------------------------------------------------------------------------------------------------------------------|--|
| Chattanooga Combo           hcline Railway, Rock City, Ruby Falls           hdult (13+)         \$49.90         \$47.99           Child (3-12)         \$26.90         \$25.99 | Aquarium only           Adult (12+)         \$27.99         \$23.99           Child (6-11)         \$15.99         \$12.99           Toddler (2-5)         \$7.99         \$5.75 |  |
|                                                                                                                                                                                |                                                                                                                                                                                  |  |