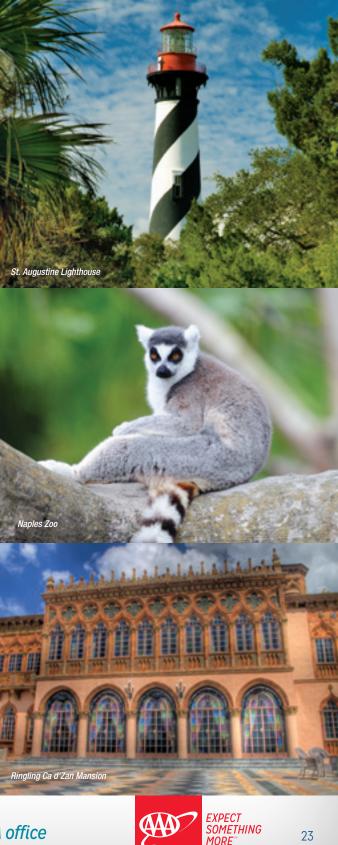

## St. Augustine

## Naples

| Naples Zoo, Naples |         |         |  |
|--------------------|---------|---------|--|
| Adult (13+)        | \$19.95 | \$15.99 |  |
| Child (3-12)       | \$14.95 | \$11.75 |  |

## Sarasota

**AAA Pick** Ringling Museum, Sarasota Art Museum, Ca d'Zan Mansion, Circus Museum & Gardens New exhibits: Samurai: The Way of the Warrior Thru April 17 Ink, Silk and Gold: Islamic Art from the Museum of Fine Arts, Boston Thru May 1 Cirque/Cyrk/Cirkus: Circus Posters Across Europe Thru June 20 Adult (18-64) \$25.00 \$23.00 \$23.00 \$21.00 Senior (65+) Child (6-17) \$5.00 \$4.00