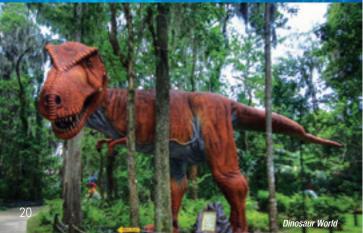

### **Dinosaur World, Plant City**

Adult (13+) \$16.95 \$13.99 Child (3-12) \$11.95 \$8.99 \$14.95 \$11.99 Senior (60+) **NEW 1-Day Excavation Pass** Adult (13+) \$22.75 \$19.99 Child (3-12) \$18.95 \$16.99