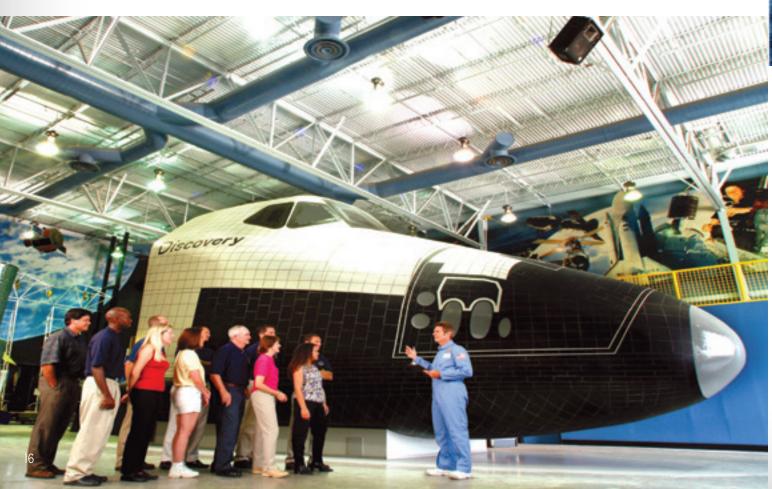

# **Kennedy Space Center**

Learn all about what goes into building the enormous rockets that allow us to travel in space. See, hear and feel what it's like to be an astronaut on a mission. Explore the technology behind the incredible Hubble telescope and the daily routine of the International Space Station in two amazing IMAX films featuring actual NASA footage.

## Space Shuttle Atlantis

Included in admission.

Atlantis completed its historic final iourney - the last of any of NASA's space shuttles. The new 90,000 sq ft. exhibit features Atlantis dramatically displayed 'in space' and more than 60 interactive exhibits telling the story of the space program & the International Space Station and Hubble Telescope. \*2nd day may only be used at Astronaut Hall of Fame.