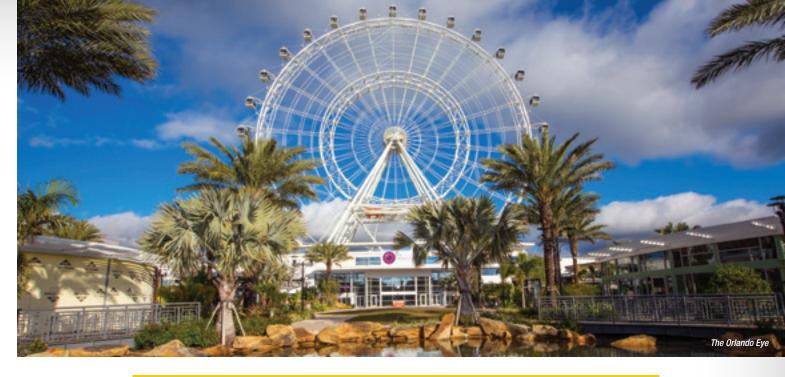

### The Orlando Eye

The Orlando Eye, the iconic 400-foot tall observation wheel at the heart of I-Drive 360, provides breathtaking views of Central Florida in all directions within 30 fully enclosed, air-conditioned glass capsules. Guests can also experience an Eagle's Eve view in our ultimate pre-flight 4D Cinema Experience with spectacular multi-sensory special effects.