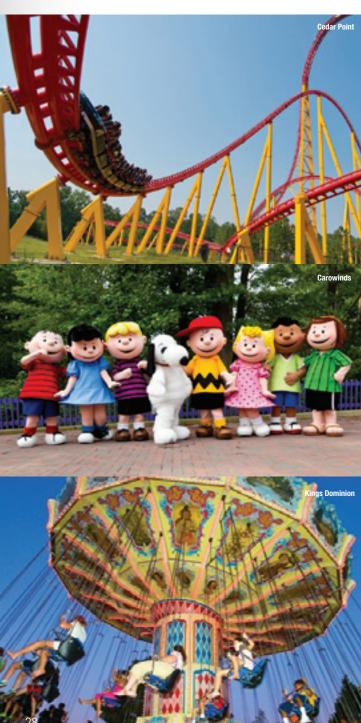

## CEDAR FAIR ENTERTAINMENT

Guests will re-live some memories as well as create new ones at these 6 fun-filled theme parks and waterparks.

#### Carowinds Charlotte, NC

Family rides, thrill rides, Snoopy & friends and Dinosaurs!

## Cedar Point

Sandusky, OH 365-acre park on Lake Erie with 72 rides including 16 roller coasters! 1-Day Good Any Day **Ride & Refresh** 1-Dav + wristband for unlimited Coca-Cola fountain drinks. Ticket not available at the gate. 2-Day Ride & Slide

Includes Soak City Waterpark

Kings Dominion Doswell, VA Thrill rides, family rides and WaterWorks - two parks for the price of one