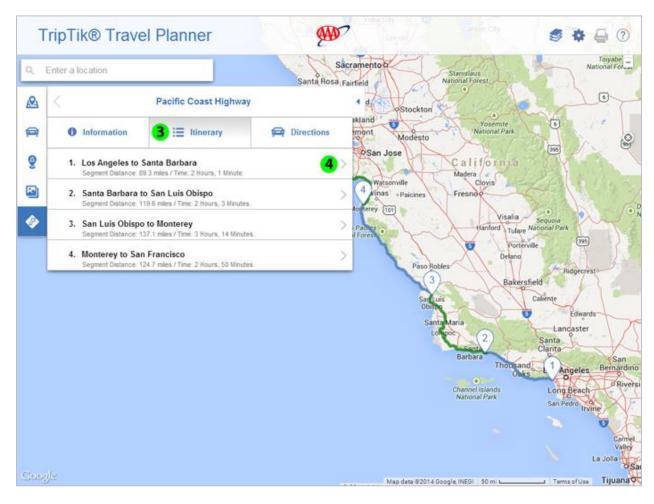

# modify the itinerary?

- Select Add Location (14) to add one or more stopovers to the itinerary. You may add up to 23 stopovers.
- Use the 'X' (15) to delete steps in the itinerary
- Use the sliders (16) to change the position of an itinerary step
- Use **Reset** (17) to clear the itinerary.
- Use **Reverse** (18) to reverse the trip
- Select the letter of the itinerary step to change the stopover to a via\*