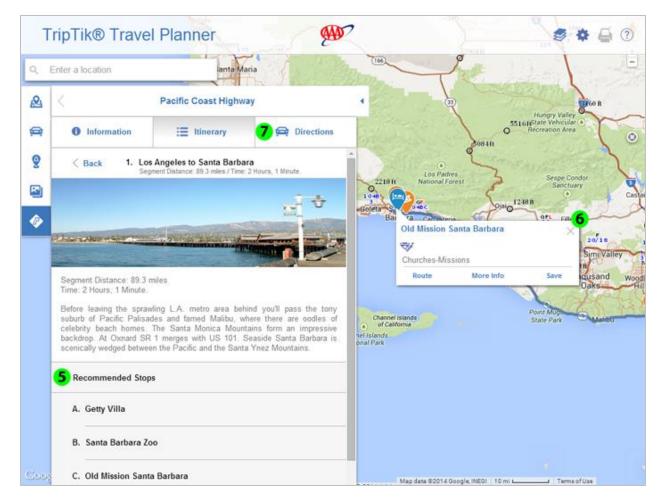

#### get a zoomed-in map view of each step in the turn-by-turn directions?

Select a step in the turn-by-turn directions. A red dot (9) will display on the map indicating the location of the step. Also, a high detail mini map (10) will display below the step with options for satellite and street view. To get street view, drag the Pegman (11) onto the map.