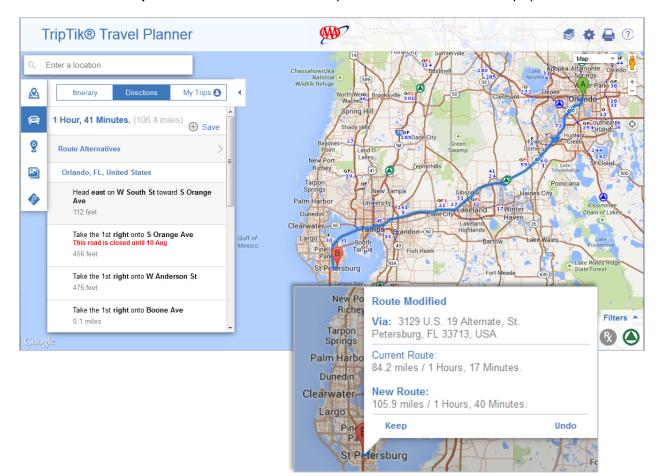

#### use route alternatives?

When options exist, alternate routes for getting to the destination in your itinerary will display. In the turn-by-turn directions under the route duration and distance, select **Route Alternatives** (8) to view options. The asterisk indicates the recommended route. When you select another option, the route highlight visibly changes on the map. Use the back arrow to view the turn-by-turn directions for the selected route. Note that Route Alternatives will not be provided if an itinerary includes stopovers or vias.

# modify the route?

Drag the route highlight to the preferred road. The drag motion is responsive and will snap to the nearest road as you drag. Release when you reach the preferred road.

A box displays the via location, current route and modified route details. Select to **keep** the modified route. The turn-by-turn directions automatically update.