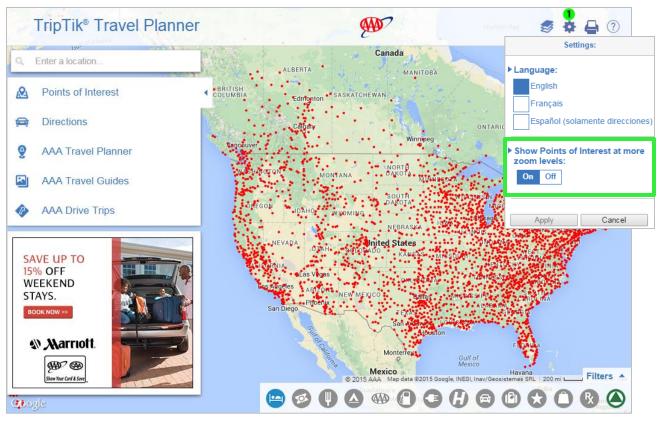

# **Points of Interest Clusters**

Red dots\* indicating areas with points of interest appear at high map zoom levels when one or more POI icons are selected from the icon bar. This functionality is active by default. To turn it off, change the 'Show points of interest at more zoom levels' selection under Settings (1).

At startup, all icons in the Points of Interest icon bar will be grayed out (unselected). After an icon is selected, red dots indicating one or more POIs appear on the map at the higher zoom levels (icons will display at mid to lower zoom levels).

#### **Other Functions**

- Use the **Enter a location** box (6) to generate maps for a single destination, address or point of interest. As you type, the auto complete feature returns possible location selections, including addresses, names of cities, attractions and hotels. You can also type in an airport code to populate the full location name or enter a generic location name, such as the Empire State Building. Also, previously used locations auto-populate in just a few keystrokes as you begin typing.
- Use the Layers icon (7) to turn on/turn off the travel information displayed on the map: Exit Information (including exit numbers and gas(G), food(F) and lodging(L) indicators); Traffic; Construction; Scenic Byways.
- Use the Settings icon (8) to select a language or to change the 'Show points of interest at more zoom levels' selection.
- Use the Print icon (9) to select print options and to print maps and routes.