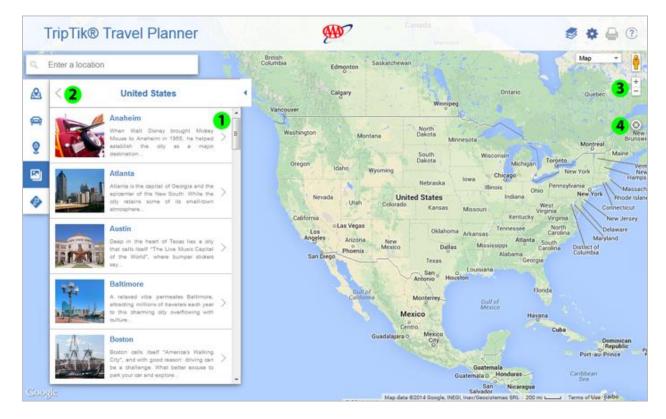

# Left Navigation

- Use the **Points of Interest** selection (1) to view a list of the points of interest displayed on the map and to access points of interest saved in **My Places**.
- Use the **Directions** selection (2) to enter a route itinerary, with an origin, destination and up to 23 additional stopovers, to use the **Share** feature and to access **My Trips**.
- Use the AAA Travel Planner selection (3) to build and organize trip itineraries. When you log in
  and save content, it's accessible for future use from both the online and mobile TripTik Travel
  Planner.
- Use the **AAA Travel Guides** selection (4) to get select destination information, such as AAA Editor's Picks and 1 to 3-Day Itineraries, integrated from the Online TourBook.
- Use the AAA Drive Trips selection (5) to get custom itineraries for exploring North America's roadways.