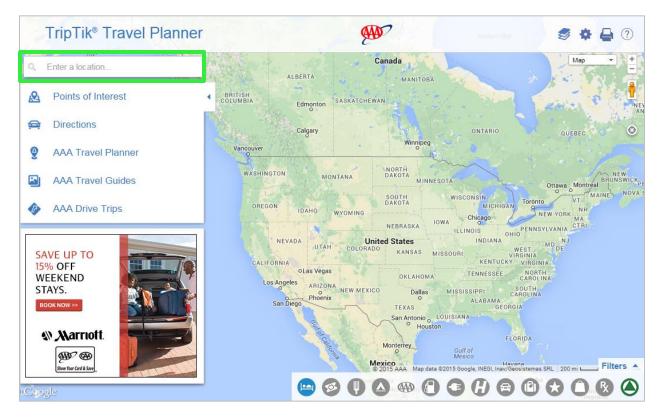

# Left Navigation

- Use the **Points of Interest** selection (1) to view a list of the points of interest displayed on the map and to access points of interest saved in **My Places**.
- Use the **Directions** selection (2) to enter a route itinerary, with an origin, destination and up to 23 additional stopovers, to use the **Share** feature and to access **My Trips**.
- Use the AAA Travel Planner selection (3) to build and organize trip itineraries. When you log in
  and save content, it's accessible for future use from both the online and mobile TripTik Travel
  Planner.
- Use the **AAA Travel Guides** selection (4) to get select destination information, such as AAA Editor's Picks and 1 to 3-Day Itineraries, integrated from the Online TourBook.
- Use the AAA Drive Trips selection (5) to get custom itineraries for exploring North America's roadways.

#### **Other Functions**

- Use the **Enter a location** box (6) to generate maps for a single destination, address or point of interest. As you type, the auto complete feature returns possible location selections, including addresses, names of cities, attractions and hotels. You can also type in an airport code to populate the full location name or enter a generic location name, such as the Empire State Building. Also, previously used locations auto-populate in just a few keystrokes as you begin typing.
- Use the Layers icon (7) to turn on/turn off the travel information displayed on the map: Exit Information (including exit numbers and gas(G), food(F) and lodging(L) indicators); Traffic; Construction; Scenic Byways.
- Use the Settings icon (8) to select a language or to change the 'Show points of interest at more zoom levels' selection.
- Use the Print icon (9) to select print options and to print maps and routes.

- Use the Map drop down menu (10) to select either the 'Map' or 'Satellite' view. The Map selection also has a checkbox to display 'Terrain' and the 'Satellite' selection includes an option to show 'Labels.' When Terrain is checked, maps will display 3D elevation of natural geographic features, such as mountains and canyons. When Labels is checked, street and town names and other verbiage display on the maps.
- Use the Pegman (11) to display street view images. Zoom in to a more detail level then drag the yellow Pegman to the desired spot on the map. As you drag Pegman across the map, blue highlight indicates locations with street view images. When you release Pegman at a location that offers street view images, the map view will change to street view. Use the arrows to look in multiple directions.
- Use the (+) and (-) buttons (12) to zoom in and out. (If you are using a mouse, double click on the map to zoom to a specific location. To zoom in to a defined area use Shift+left mouse click and drag.)

• Use the cross hair button (13) to zoom the map to your location

# Icon Bar and Filters

• Use the icon bar (14) to select and display location indicators on the map. Use **Filters** to narrow the number of displayed locations based on your criteria selections.