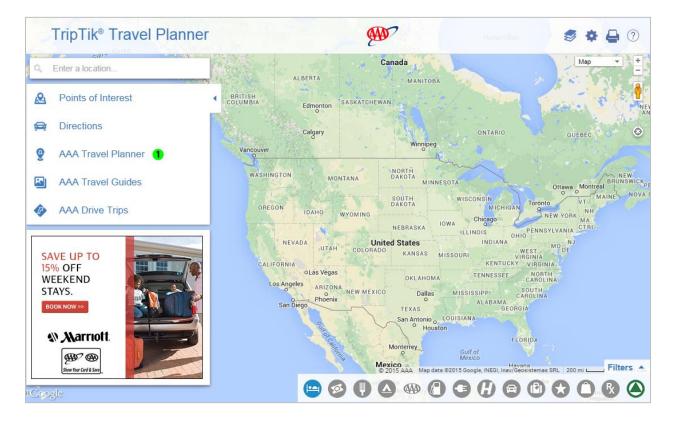

# Left Navigation

- Use the **Points of Interest** selection (1) to view a list of the points of interest displayed on the map and to access points of interest saved in **My Places**.
- Use the **Directions** selection (2) to enter a route itinerary, with an origin, destination and up to 23 additional stopovers, to use the **Share** feature and to access **My Trips**.
- Use the AAA Travel Planner selection (3) to build and organize trip itineraries. When you log in
  and save content, it's accessible for future use from both the online and mobile TripTik Travel
  Planner.
- Use the **AAA Travel Guides** selection (4) to get select destination information, such as AAA Editor's Picks and 1 to 3-Day Itineraries, integrated from the Online TourBook.
- Use the AAA Drive Trips selection (5) to get custom itineraries for exploring North America's roadways.

#### **Other Functions**

- Use the **Enter a location** box (6) to generate maps for a single destination, address or point of interest. As you type, the auto complete feature returns possible location selections, including addresses, names of cities, attractions and hotels. You can also type in an airport code to populate the full location name or enter a generic location name, such as the Empire State Building. Also, previously used locations auto-populate in just a few keystrokes as you begin typing.
- Use the Layers icon (7) to turn on/turn off the travel information displayed on the map: Exit Information (including exit numbers and gas(G), food(F) and lodging(L) indicators); Traffic; Construction; Scenic Byways.
- Use the Settings icon (8) to select a language or to change the 'Show points of interest at more zoom levels' selection.
- Use the Print icon (9) to select print options and to print maps and routes.