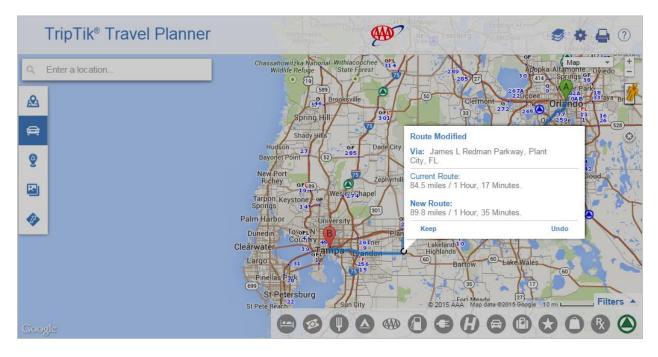

# modify the route?

Drag the route highlight to the preferred road. The drag motion is responsive and will snap to the nearest road as you drag. Release when you reach the preferred road.

A box displays the via location, current route and modified route details. Select to **keep** the modified route. The turn-by-turn directions automatically update.

To revert back to the original route,

- AD? TripTik® Travel Planner S 0 9 (?) Chassahowitzka National Withlac Wildlife Refuge State Enter a location 119 589 A Itinerary Directions My Trips 0 G B Orlando Spring H 1 Hour, 35 Minutes. (89.8 miles) () Save Sha Φ Orlando, FL Dad . Gre 0 ayo P Tampa, FL Kissir ew Port Orlando, FL, United States Richey hills 98 GFL 89) Chape irpon Head east on W South St toward S Orange n Keyston Ave B Harbo 112 feet 27 Lakeland ToverL'N' edin 61 ne akeland Take the 1st right onto S Orange Ave ate 456 feet ao nellas Park Take the 1st right onto W Anderson St St Petersburg 476 feet 27 Filters City St Pete Bear 308000 1 R itt208.aaa.com/TripTikPrototype/french/#
- use the Itinerary button in the **Directions** panel to view the itinerary.