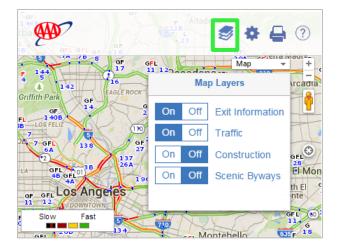

#### **Other Functions**

- Use the **Enter a location** box (6) to generate maps for a single destination, address or point of interest. As you type, the auto complete feature returns possible location selections, including addresses, names of cities, attractions and hotels. You can also type in an airport code to populate the full location name or enter a generic location name, such as the Empire State Building. Also, previously used locations auto-populate in just a few keystrokes as you begin typing.
- Use the Layers icon (7) to turn on/turn off the travel information displayed on the map: Exit Information (including exit numbers and gas(G), food(F) and lodging(L) indicators); Traffic; Construction; Scenic Byways.
- Use the Settings icon (8) to select a language or to change the 'Show points of interest at more zoom levels' selection.
- Use the Print icon (9) to select print options and to print maps and routes.