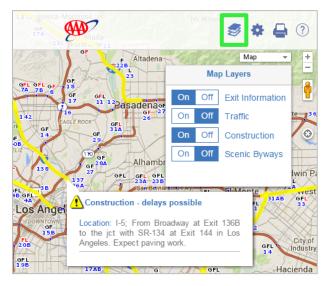

#### **Other Functions**

- Use the **Enter a location** box (6) to generate maps for a single destination, address or point of interest. As you type, the auto complete feature returns possible location selections, including addresses, names of cities, attractions and hotels. You can also type in an airport code to populate the full location name or enter a generic location name, such as the Empire State Building. Also, previously used locations auto-populate in just a few keystrokes as you begin typing.
- Use the Layers icon (7) to turn on/turn off the travel information displayed on the map: Exit Information (including exit numbers and gas(G), food(F) and lodging(L) indicators); Traffic; Construction; Scenic Byways.
- Use the Settings icon (8) to select a language or to change the 'Show points of interest at more zoom levels' selection.
- Use the Print icon (9) to select print options and to print maps and routes.