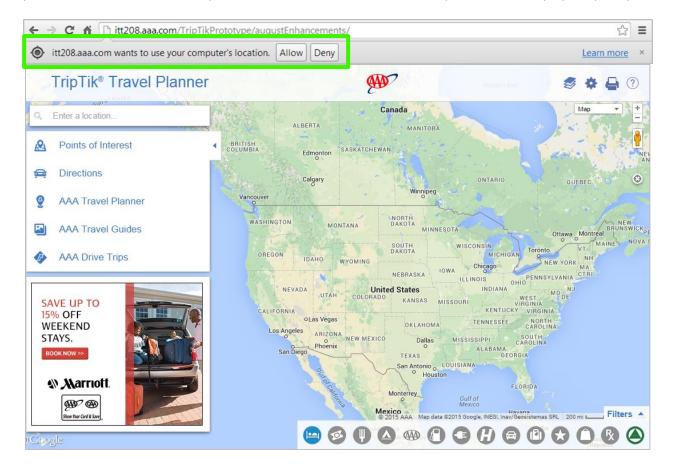

## INTERFACE

When launched, TTP will prompt you to share your location. When you allow, the initial map zooms to your current location. The Chrome browser remembers your confirmation and automatically opens to your current location on subsequent sessions while other browsers may continue to display the prompt.