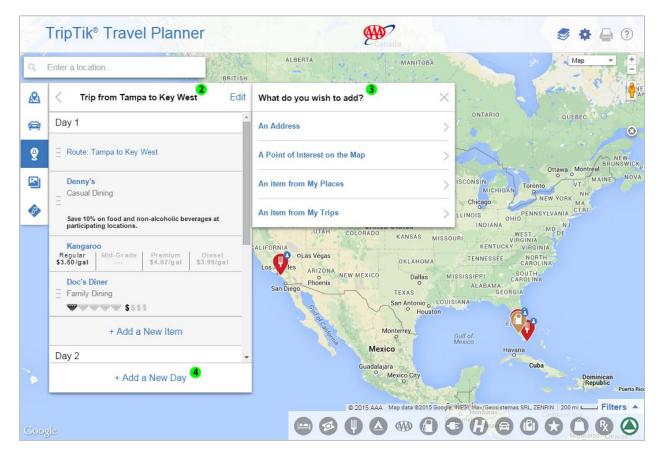

#### retrieve saved routes?

Use the **My Trips** selection (6) to access previously saved trips. This feature is accessible to members only. You will be prompted to enter your AAA.com login. If you do not already have a login set up, you can easily create one from the sign-in page. When using the AAA Mobile app, go to the Maps & Discounts section. Tap the Directions tab and select My Trips to access and use your saved routes.

#### save the route for future use?

Use the **Save** option (12) at the top right of the turn-by-turn directions. To retrieve saved trips, select My Trips (13) in the Directions Itinerary panel. This feature is accessible to members only. You will be prompted to enter your AAA.com login. If you do not already have a login set up, you can easily create one from the sign-in page.

# modify the itinerary?

- Select Add Location (14) to add one or more stopovers to the itinerary. You may add up to 23 stopovers.
- Use the 'X' (15) to delete steps in the itinerary
- Use the sliders (16) to change the position of an itinerary step
- Use **Reset** (17) to clear the itinerary.
- Use **Reverse** (18) to reverse the trip
- Select the letter of the itinerary step to change the stopover to a via\*