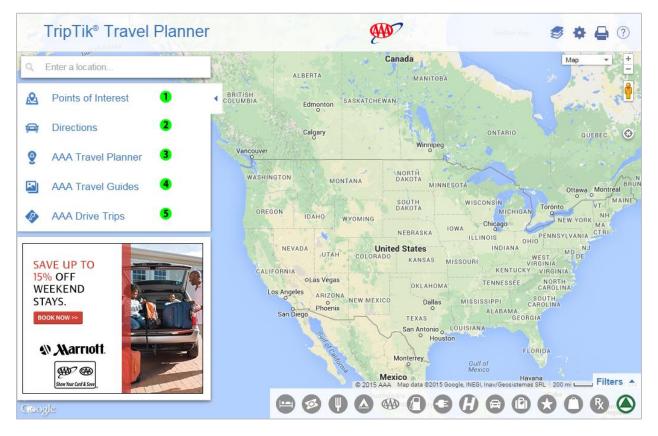

# Left Navigation

- Use the **Points of Interest** selection (1) to view a list of the points of interest displayed on the map and to access points of interest saved in **My Places**.
- Use the **Directions** selection (2) to enter a route itinerary, with an origin, destination and up to 23 additional stopovers, to use the **Share** feature and to access **My Trips**.
- Use the AAA Travel Planner selection (3) to build and organize trip itineraries. When you log in
  and save content, it's accessible for future use from both the online and mobile TripTik Travel
  Planner.
- Use the **AAA Travel Guides** selection (4) to get select destination information, such as AAA Editor's Picks and 1 to 3-Day Itineraries, integrated from the Online TourBook.
- Use the AAA Drive Trips selection (5) to get custom itineraries for exploring North America's roadways.

#### **Other Functions**

- Use the **Enter a location** box (6) to generate maps for a single destination, address or point of interest. As you type, the auto complete feature returns possible location selections, including addresses, names of cities, attractions and hotels. You can also type in an airport code to populate the full location name or enter a generic location name, such as the Empire State Building. Also, previously used locations auto-populate in just a few keystrokes as you begin typing.
- Use the Layers icon (7) to turn on/turn off the travel information displayed on the map: Exit Information (including exit numbers and gas(G), food(F) and lodging(L) indicators); Traffic; Construction; Scenic Byways.
- Use the Settings icon (8) to select a language or to change the 'Show points of interest at more zoom levels' selection.
- Use the Print icon (9) to select print options and to print maps and routes.

- Use the Map drop down menu (10) to select either the 'Map' or 'Satellite' view. The Map selection also has a checkbox to display 'Terrain' and the 'Satellite' selection includes an option to show 'Labels.' When Terrain is checked, maps will display 3D elevation of natural geographic features, such as mountains and canyons. When Labels is checked, street and town names and other verbiage display on the maps.
- Use the Pegman (11) to display street view images. Zoom in to a more detail level then drag the yellow Pegman to the desired spot on the map. As you drag Pegman across the map, blue highlight indicates locations with street view images. When you release Pegman at a location that offers street view images, the map view will change to street view. Use the arrows to look in multiple directions.
- Use the (+) and (-) buttons (12) to zoom in and out. (If you are using a mouse, double click on the map to zoom to a specific location. To zoom in to a defined area use Shift+left mouse click and drag.)

• Use the cross hair button (13) to zoom the map to your location

# Icon Bar and Filters

• Use the icon bar (14) to select and display location indicators on the map. Use **Filters** to narrow the number of displayed locations based on your criteria selections.