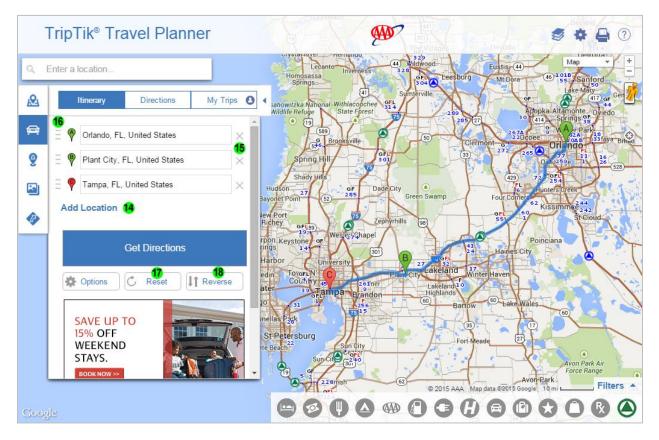

# modify the itinerary?

- Select Add Location (14) to add one or more stopovers to the itinerary. You may add up to 23 stopovers.
- Use the 'X' (15) to delete steps in the itinerary
- Use the sliders (16) to change the position of an itinerary step
- Use **Reset** (17) to clear the itinerary.
- Use **Reverse** (18) to reverse the trip
- Select the letter of the itinerary step to change the stopover to a via\*

\*A via, used strictly for routing purposes, is a point on the map through which a driving route passes. For example, a route from Savannah, Ga., to Gatlinburg, Tenn., would use Interstates 95, 26 and 40. Adding a via for Atlanta, the route would advance to the destination 'by way of' Atlanta using Interstate 75. Use a via to pass through preferred cities on longer trips, to use scenic roads, or to avoid seasonal road closures or congested areas.