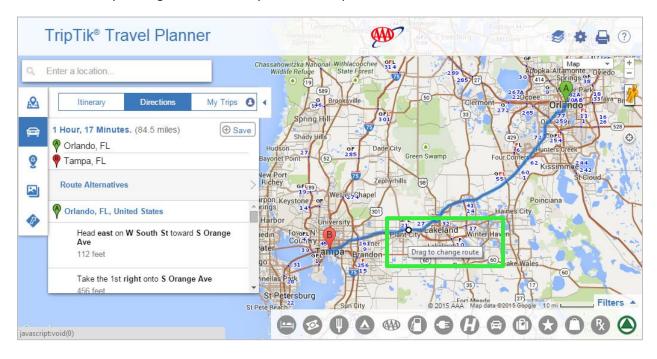

# modify the route?

Drag the route highlight to the preferred road. The drag motion is responsive and will snap to the nearest road as you drag. Release when you reach the preferred road.

A box displays the via location, current route and modified route details. Select to **keep** the modified route. The turn-by-turn directions automatically update.