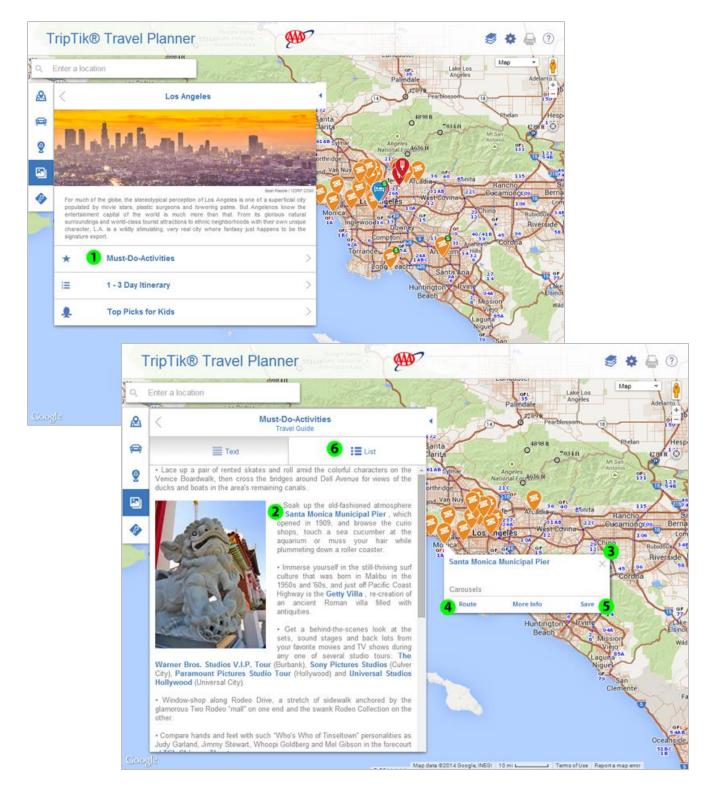

# Left Navigation

- Use the **Points of Interest** selection (1) to view a list of the points of interest displayed on the map and to access points of interest saved in **My Places**.
- Use the **Directions** selection (2) to enter a route itinerary, with an origin, destination and up to 23 additional stopovers, to use the **Share** feature and to access **My Trips**.
- Use the AAA Travel Planner selection (3) to build and organize trip itineraries. When you log in
  and save content, it's accessible for future use from both the online and mobile TripTik Travel
  Planner.
- Use the **AAA Travel Guides** selection (4) to get select destination information, such as AAA Editor's Picks and 1 to 3-Day Itineraries, integrated from the Online TourBook.
- Use the AAA Drive Trips selection (5) to get custom itineraries for exploring North America's roadways.