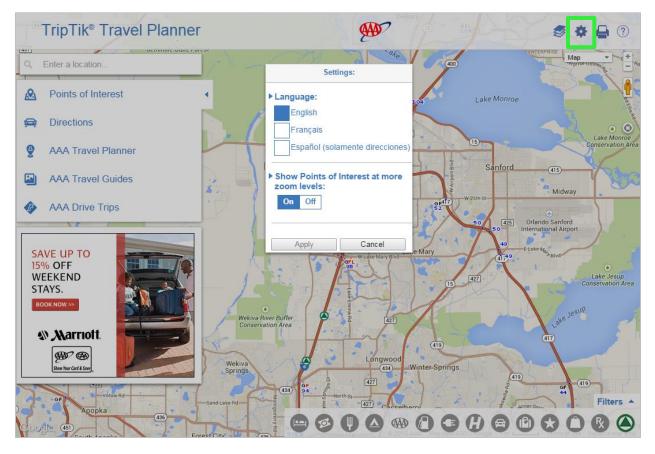

#### **Other Functions**

- Use the **Enter a location** box (6) to generate maps for a single destination, address or point of interest. As you type, the auto complete feature returns possible location selections, including addresses, names of cities, attractions and hotels. You can also type in an airport code to populate the full location name or enter a generic location name, such as the Empire State Building. Also, previously used locations auto-populate in just a few keystrokes as you begin typing.
- Use the Layers icon (7) to turn on/turn off the travel information displayed on the map: Exit Information (including exit numbers and gas(G), food(F) and lodging(L) indicators); Traffic; Construction; Scenic Byways.
- Use the Settings icon (8) to select a language or to change the 'Show points of interest at more zoom levels' selection.
- Use the Print icon (9) to select print options and to print maps and routes.

# display map labels in another language?

Use the Settings icon to select a language option. Note that when you select a different language option, you must refresh your browser to initiate the change.