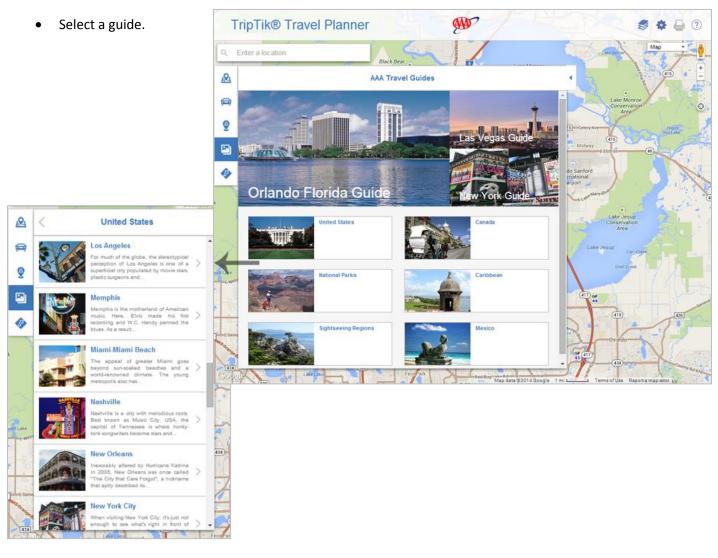

# Left Navigation

- Use the **Points of Interest** selection (1) to view a list of the points of interest displayed on the map and to access points of interest saved in **My Places**.
- Use the **Directions** selection (2) to enter a route itinerary, with an origin, destination and up to 23 additional stopovers, to use the **Share** feature and to access **My Trips**.
- Use the AAA Travel Planner selection (3) to build and organize trip itineraries. When you log in
  and save content, it's accessible for future use from both the online and mobile TripTik Travel
  Planner.
- Use the **AAA Travel Guides** selection (4) to get select destination information, such as AAA Editor's Picks and 1 to 3-Day Itineraries, integrated from the Online TourBook.
- Use the AAA Drive Trips selection (5) to get custom itineraries for exploring North America's roadways.