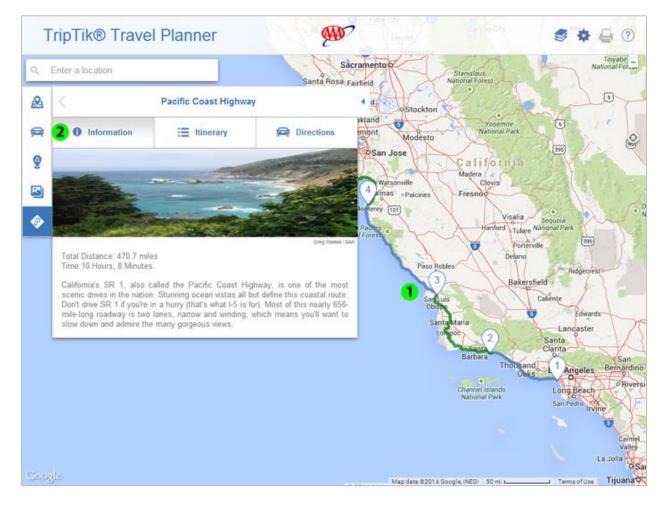

# Left Navigation

- Use the **Points of Interest** selection (1) to view a list of the points of interest displayed on the map and to access points of interest saved in **My Places**.
- Use the **Directions** selection (2) to enter a route itinerary, with an origin, destination and up to 23 additional stopovers, to use the **Share** feature and to access **My Trips**.
- Use the AAA Travel Planner selection (3) to build and organize trip itineraries. When you log in
  and save content, it's accessible for future use from both the online and mobile TripTik Travel
  Planner.
- Use the **AAA Travel Guides** selection (4) to get select destination information, such as AAA Editor's Picks and 1 to 3-Day Itineraries, integrated from the Online TourBook.
- Use the AAA Drive Trips selection (5) to get custom itineraries for exploring North America's roadways.

#### **Other Functions**

- Use the **Enter a location** box (6) to generate maps for a single destination, address or point of interest. As you type, the auto complete feature returns possible location selections, including addresses, names of cities, attractions and hotels. You can also type in an airport code to populate the full location name or enter a generic location name, such as the Empire State Building. Also, previously used locations auto-populate in just a few keystrokes as you begin typing.
- Use the Layers icon (7) to turn on/turn off the travel information displayed on the map: Exit Information (including exit numbers and gas(G), food(F) and lodging(L) indicators); Traffic; Construction; Scenic Byways.
- Use the Settings icon (8) to select a language or to change the 'Show points of interest at more zoom levels' selection.
- Use the Print icon (9) to select print options and to print maps and routes.