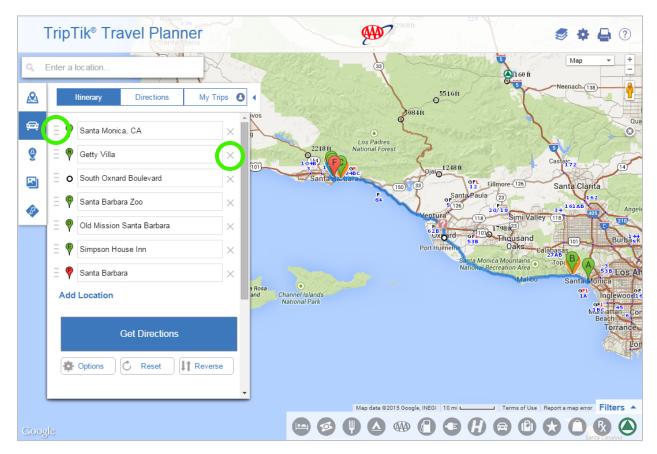

# modify the itinerary?

- Select Add Location (14) to add one or more stopovers to the itinerary. You may add up to 23 stopovers.
- Use the 'X' (15) to delete steps in the itinerary
- Use the sliders (16) to change the position of an itinerary step
- Use **Reset** (17) to clear the itinerary.
- Use **Reverse** (18) to reverse the trip
- Select the letter of the itinerary step to change the stopover to a via\*

\*A via, used strictly for routing purposes, is a point on the map through which a driving route passes. For example, a route from Savannah, Ga., to Gatlinburg, Tenn., would use Interstates 95, 26 and 40. Adding a via for Atlanta, the route would advance to the destination 'by way of' Atlanta using Interstate 75. Use a via to pass through preferred cities on longer trips, to use scenic roads, or to avoid seasonal road closures or congested areas.