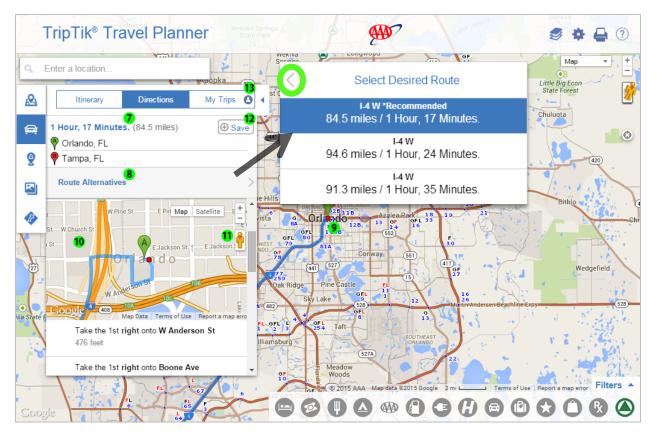

#### determine how long a route will take to drive?

After creating a route, the approximate drive time and the distance (7) are noted above the turn-by-turn directions.

#### use route alternatives?

When options exist, alternate routes for getting to the destination in your itinerary will display. In the turn-by-turn directions under the route duration and distance, select **Route Alternatives** (8) to view options. The asterisk indicates the recommended route. When you select another option, the route highlight visibly changes on the map. Use the back arrow to view the turn-by-turn directions for the selected route. Note that Route Alternatives will not be provided if an itinerary includes stopovers or vias.

#### get a zoomed-in map view of each step in the turn-by-turn directions?

Select a step in the turn-by-turn directions. A red dot (9) will display on the map indicating the location of the step. Also, a high detail mini map (10) will display below the step with options for satellite and street view. To get street view, drag the Pegman (11) onto the map.

#### save the route for future use?

Use the **Save** option (12) at the top right of the turn-by-turn directions. To retrieve saved trips, select My Trips (13) in the Directions Itinerary panel. This feature is accessible to members only. You will be prompted to enter your AAA.com login. If you do not already have a login set up, you can easily create one from the sign-in page.