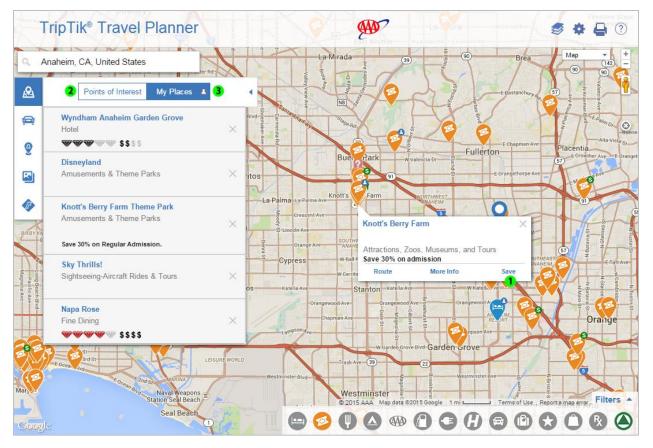

# Left Navigation

- Use the **Points of Interest** selection (1) to view a list of the points of interest displayed on the map and to access points of interest saved in **My Places**.
- Use the **Directions** selection (2) to enter a route itinerary, with an origin, destination and up to 23 additional stopovers, to use the **Share** feature and to access **My Trips**.
- Use the AAA Travel Planner selection (3) to build and organize trip itineraries. When you log in
  and save content, it's accessible for future use from both the online and mobile TripTik Travel
  Planner.
- Use the **AAA Travel Guides** selection (4) to get select destination information, such as AAA Editor's Picks and 1 to 3-Day Itineraries, integrated from the Online TourBook.
- Use the AAA Drive Trips selection (5) to get custom itineraries for exploring North America's roadways.

#### **Other Functions**

- Use the **Enter a location** box (6) to generate maps for a single destination, address or point of interest. As you type, the auto complete feature returns possible location selections, including addresses, names of cities, attractions and hotels. You can also type in an airport code to populate the full location name or enter a generic location name, such as the Empire State Building. Also, previously used locations auto-populate in just a few keystrokes as you begin typing.
- Use the Layers icon (7) to turn on/turn off the travel information displayed on the map: Exit Information (including exit numbers and gas(G), food(F) and lodging(L) indicators); Traffic; Construction; Scenic Byways.
- Use the Settings icon (8) to select a language or to change the 'Show points of interest at more zoom levels' selection.
- Use the Print icon (9) to select print options and to print maps and routes.

- Use the Map drop down menu (10) to select either the 'Map' or 'Satellite' view. The Map selection also has a checkbox to display 'Terrain' and the 'Satellite' selection includes an option to show 'Labels.' When Terrain is checked, maps will display 3D elevation of natural geographic features, such as mountains and canyons. When Labels is checked, street and town names and other verbiage display on the maps.
- Use the Pegman (11) to display street view images. Zoom in to a more detail level then drag the yellow Pegman to the desired spot on the map. As you drag Pegman across the map, blue highlight indicates locations with street view images. When you release Pegman at a location that offers street view images, the map view will change to street view. Use the arrows to look in multiple directions.
- Use the (+) and (-) buttons (12) to zoom in and out. (If you are using a mouse, double click on the map to zoom to a specific location. To zoom in to a defined area use Shift+left mouse click and drag.)