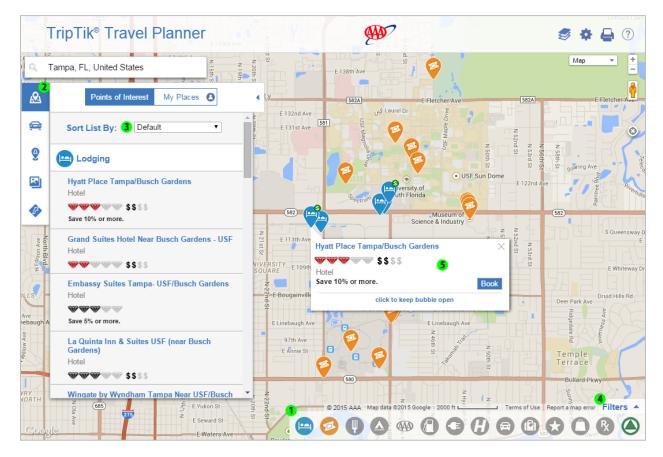

# **Points of Interest Clusters**

Red dots\* indicating areas with points of interest appear at high map zoom levels when one or more POI icons are selected from the icon bar. This functionality is active by default. To turn it off, change the 'Show points of interest at more zoom levels' selection under Settings (1).

At startup, all icons in the Points of Interest icon bar will be grayed out (unselected). After an icon is selected, red dots indicating one or more POIs appear on the map at the higher zoom levels (icons will display at mid to lower zoom levels).

00

Select a red dot to display the points of interest in that area. When there are multiple POIs, they will display in a scrollable list. Select a listing to view more details.

\*Internet Explorer 8 does not support this functionality.

# Left Navigation

- Use the **Points of Interest** selection (1) to view a list of the points of interest displayed on the map and to access points of interest saved in **My Places**.
- Use the **Directions** selection (2) to enter a route itinerary, with an origin, destination and up to 23 additional stopovers, to use the **Share** feature and to access **My Trips**.
- Use the AAA Travel Planner selection (3) to build and organize trip itineraries. When you log in
  and save content, it's accessible for future use from both the online and mobile TripTik Travel
  Planner.
- Use the **AAA Travel Guides** selection (4) to get select destination information, such as AAA Editor's Picks and 1 to 3-Day Itineraries, integrated from the Online TourBook.
- Use the AAA Drive Trips selection (5) to get custom itineraries for exploring North America's roadways.

#### **Other Functions**

- Use the **Enter a location** box (6) to generate maps for a single destination, address or point of interest. As you type, the auto complete feature returns possible location selections, including addresses, names of cities, attractions and hotels. You can also type in an airport code to populate the full location name or enter a generic location name, such as the Empire State Building. Also, previously used locations auto-populate in just a few keystrokes as you begin typing.
- Use the Layers icon (7) to turn on/turn off the travel information displayed on the map: Exit Information (including exit numbers and gas(G), food(F) and lodging(L) indicators); Traffic; Construction; Scenic Byways.
- Use the Settings icon (8) to select a language or to change the 'Show points of interest at more zoom levels' selection.
- Use the Print icon (9) to select print options and to print maps and routes.

# Icon Bar and Filters

• Use the icon bar (14) to select and display location indicators on the map. Use **Filters** to narrow the number of displayed locations based on your criteria selections.