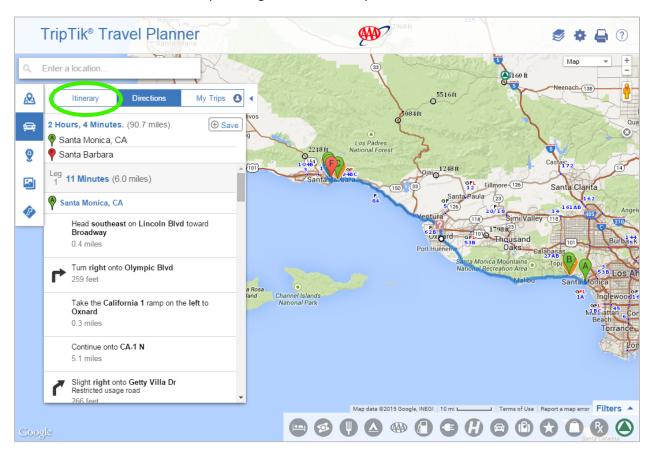

## get directions?

From the left navigation, use the **Directions** selection (1) to display the itinerary pane. Type in a starting point (2) and a destination (3). As you type, the auto complete feature returns possible location selections, including addresses, airports, names of cities, attractions and hotels. Once the itinerary is complete, select **Get Directions** (4).

# determine the distance of the drive?

After creating a route, the distance and the approximate drive time are noted at the top of the turnby-turn directions.

Use the **Options** selection (5) in the itinerary pane to choose to display distance in miles or kilometers.

#### determine how long a route will take to drive?

After creating a route, the approximate drive time and the distance (7) are noted above the turn-by-turn directions.