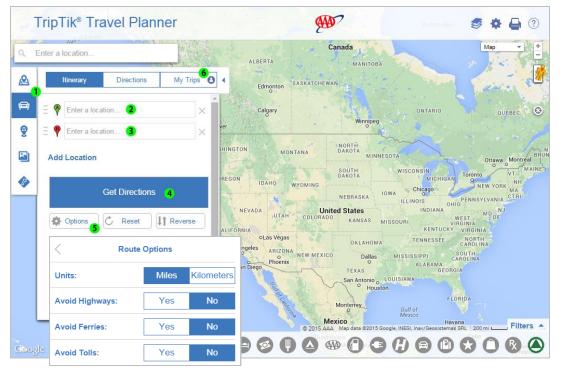

## get directions?

From the left navigation, use the **Directions** selection (1) to display the itinerary pane. Type in a starting point (2) and a destination (3). As you type, the auto complete feature returns possible location selections, including addresses, airports, names of cities, attractions and hotels. Once the itinerary is complete, select **Get Directions** (4).

#### get a route that avoids major highways?

Use the **Options** selection (5) in the itinerary pane to choose to avoid highways.

get a route that avoids tolls?

Use the **Options** selection (5) in the itinerary pane to choose to avoid tolls.

# get a route that avoids ferries?

Use the **Options** selection (5) in the itinerary pane to choose to avoid ferries.

# determine the distance of the drive?

After creating a route, the distance and the approximate drive time are noted at the top of the turnby-turn directions.

Use the **Options** selection (5) in the itinerary pane to choose to display distance in miles or kilometers.

# modify the itinerary?

- Select Add Location (14) to add one or more stopovers to the itinerary. You may add up to 23 stopovers.
- Use the 'X' (15) to delete steps in the itinerary
- Use the sliders (16) to change the position of an itinerary step
- Use **Reset** (17) to clear the itinerary.
- Use **Reverse** (18) to reverse the trip
- Select the letter of the itinerary step to change the stopover to a via\*

\*A via, used strictly for routing purposes, is a point on the map through which a driving route passes. For example, a route from Savannah, Ga., to Gatlinburg, Tenn., would use Interstates 95, 26 and 40. Adding a via for Atlanta, the route would advance to the destination 'by way of' Atlanta using Interstate 75. Use a via to pass through preferred cities on longer trips, to use scenic roads, or to avoid seasonal road closures or congested areas.