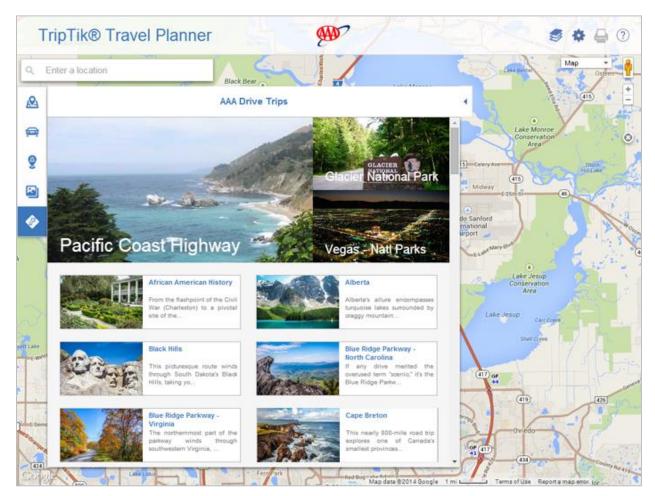

# Left Navigation

- Use the **Points of Interest** selection (1) to view a list of the points of interest displayed on the map and to access points of interest saved in **My Places**.
- Use the **Directions** selection (2) to enter a route itinerary, with an origin, destination and up to 23 additional stopovers, to use the **Share** feature and to access **My Trips**.
- Use the AAA Travel Planner selection (3) to build and organize trip itineraries. When you log in
  and save content, it's accessible for future use from both the online and mobile TripTik Travel
  Planner.
- Use the **AAA Travel Guides** selection (4) to get select destination information, such as AAA Editor's Picks and 1 to 3-Day Itineraries, integrated from the Online TourBook.
- Use the AAA Drive Trips selection (5) to get custom itineraries for exploring North America's roadways.