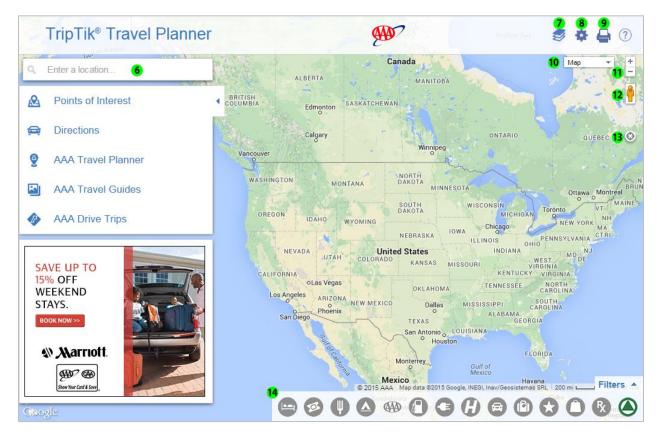

## INTERFACE

When launched, TTP will prompt you to share your location. When you allow, the initial map zooms to your current location. The Chrome browser remembers your confirmation and automatically opens to your current location on subsequent sessions while other browsers may continue to display the prompt.

# **Points of Interest Clusters**

Red dots\* indicating areas with points of interest appear at high map zoom levels when one or more POI icons are selected from the icon bar. This functionality is active by default. To turn it off, change the 'Show points of interest at more zoom levels' selection under Settings (1).

At startup, all icons in the Points of Interest icon bar will be grayed out (unselected). After an icon is selected, red dots indicating one or more POIs appear on the map at the higher zoom levels (icons will display at mid to lower zoom levels).

00

Select a red dot to display the points of interest in that area. When there are multiple POIs, they will display in a scrollable list. Select a listing to view more details.

\*Internet Explorer 8 does not support this functionality.

# Left Navigation

- Use the **Points of Interest** selection (1) to view a list of the points of interest displayed on the map and to access points of interest saved in **My Places**.
- Use the **Directions** selection (2) to enter a route itinerary, with an origin, destination and up to 23 additional stopovers, to use the **Share** feature and to access **My Trips**.
- Use the AAA Travel Planner selection (3) to build and organize trip itineraries. When you log in
  and save content, it's accessible for future use from both the online and mobile TripTik Travel
  Planner.
- Use the **AAA Travel Guides** selection (4) to get select destination information, such as AAA Editor's Picks and 1 to 3-Day Itineraries, integrated from the Online TourBook.
- Use the AAA Drive Trips selection (5) to get custom itineraries for exploring North America's roadways.

#### **Other Functions**

- Use the **Enter a location** box (6) to generate maps for a single destination, address or point of interest. As you type, the auto complete feature returns possible location selections, including addresses, names of cities, attractions and hotels. You can also type in an airport code to populate the full location name or enter a generic location name, such as the Empire State Building. Also, previously used locations auto-populate in just a few keystrokes as you begin typing.
- Use the Layers icon (7) to turn on/turn off the travel information displayed on the map: Exit Information (including exit numbers and gas(G), food(F) and lodging(L) indicators); Traffic; Construction; Scenic Byways.
- Use the Settings icon (8) to select a language or to change the 'Show points of interest at more zoom levels' selection.
- Use the Print icon (9) to select print options and to print maps and routes.

- Use the Map drop down menu (10) to select either the 'Map' or 'Satellite' view. The Map selection also has a checkbox to display 'Terrain' and the 'Satellite' selection includes an option to show 'Labels.' When Terrain is checked, maps will display 3D elevation of natural geographic features, such as mountains and canyons. When Labels is checked, street and town names and other verbiage display on the maps.
- Use the Pegman (11) to display street view images. Zoom in to a more detail level then drag the yellow Pegman to the desired spot on the map. As you drag Pegman across the map, blue highlight indicates locations with street view images. When you release Pegman at a location that offers street view images, the map view will change to street view. Use the arrows to look in multiple directions.
- Use the (+) and (-) buttons (12) to zoom in and out. (If you are using a mouse, double click on the map to zoom to a specific location. To zoom in to a defined area use Shift+left mouse click and drag.)

• Use the cross hair button (13) to zoom the map to your location

# Icon Bar and Filters

• Use the icon bar (14) to select and display location indicators on the map. Use **Filters** to narrow the number of displayed locations based on your criteria selections.